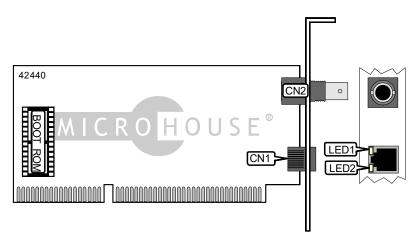

Topology Linear Bus, Star, Ring, Peer-Peer

Wiring Type Unshielded twisted pair (RJ-45), RG-58A/U 58ohm coaxial

Data Bus 16-bit ISA

| CONNECTIONS           |       |               |       |  |
|-----------------------|-------|---------------|-------|--|
| Function              | Label | Function      | Label |  |
| UTP connector (RJ-45) | CN1   | BNC connector | CN2   |  |

| DIAGNOSTIC LED(S) |              |        |                                           |
|-------------------|--------------|--------|-------------------------------------------|
| LED               | Color        | Status | Condition                                 |
| LED1              | Unidentified | On     | Network connection is good                |
| LED1              | Unidentified | Off    | Network connection is broken              |
| LED2              | Unidentified | On     | Data is being received or transmitted     |
| LED2              | Unidentified | Off    | Data is not being received or transmitted |