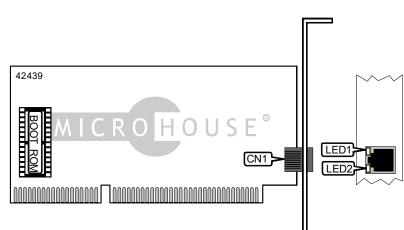

| CONNECTIONS           |       |  |
|-----------------------|-------|--|
| Function              | Label |  |
| UTP connector (RJ-45) | CN1   |  |

| DIAGNOSTIC LED(S) |              |        |                                           |
|-------------------|--------------|--------|-------------------------------------------|
| LED               | Color        | Status | Condition                                 |
| LED1              | Unidentified | On     | Network connection is good                |
| LED1              | Unidentified | Off    | Network connection is broken              |
| LED2              | Unidentified | On     | Data is being received or transmitted     |
| LED2              | Unidentified | Off    | Data is not being received or transmitted |