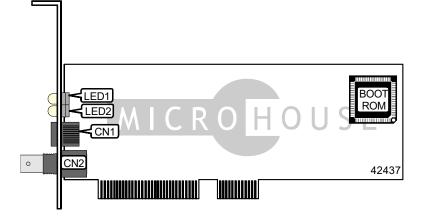

| CONNECTIONS           |       |               |       |  |
|-----------------------|-------|---------------|-------|--|
| Function              | Label | Function      | Label |  |
| UTP connector (RJ-45) | CN1   | BNC connector | CN2   |  |

| DIAGNOSTIC LED(S) |              |        |                                           |
|-------------------|--------------|--------|-------------------------------------------|
| LED               | Color        | Status | Condition                                 |
| LED1              | Unidentified | On     | Network connection is good                |
| LED1              | Unidentified | Off    | Network connection is broken              |
| LED2              | Unidentified | On     | Data is being transmitted or received     |
| LED2              | Unidentified | Off    | Data is not being transmitted or received |