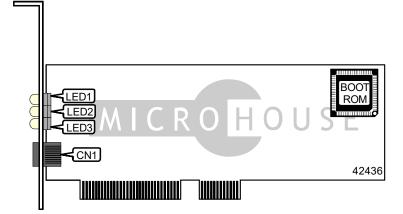

| CONNECTIONS           |       |  |
|-----------------------|-------|--|
| Function              | Label |  |
| UTP connector (RJ-45) | CN1   |  |

| DIAGNOSTIC LED(S) |              |        |                                           |
|-------------------|--------------|--------|-------------------------------------------|
| LED               | Color        | Status | Condition                                 |
| LED1              | Unidentified | On     | Network connection is 100Mbps             |
| LED1              | Unidentified | Off    | Network connection is 10Mbps              |
| LED2              | Unidentified | On     | Network connection is good                |
| LED2              | Unidentified | Off    | Network connection is broken              |
| LED3              | Unidentified | On     | Data is being transmitted or received     |
| LED3              | Unidentified | Off    | Data is not being transmitted or received |