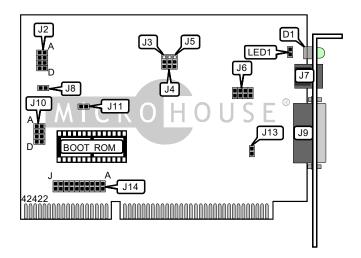

## EDIMAX 2000T/V3.X

Card Type Network Interface Card

NIC Type Ethernet
Maximum Onboard Memory Unidentified
Boot ROM Available
Network Transfer Rate 10Mbps
Topology Linear Bus

Wiring Type Unshielded twisted pair (RJ-45), AUI transceiver via DB-15 port

Data Bus 16-bit ISA

| CONNECTIONS                   |    |                        |      |
|-------------------------------|----|------------------------|------|
| Function Label Function Label |    |                        |      |
| RJ-45 connector               | J7 | External LED connector | LED1 |
| AUI connector                 | J9 |                        |      |

| USER CONFIGURABLE SETTINGS              |       |                   |
|-----------------------------------------|-------|-------------------|
| Function                                | Label | Position          |
| Boot ROM enabled                        | J2/D  | Closed            |
| í Boot ROM disabled                     | J2/D  | Open              |
| SQE enabled                             | J3    | Pins 1 & 2 closed |
| SQE disabled                            | J3    | Pins 2 & 3 closed |
| UTP cable long                          | J4    | Pins 2 & 3 closed |
| UTP cable normal                        | J4    | Pins 1 & 2 closed |
| Link enabled                            | J5    | Pins 2 & 3 closed |
| Link disabled                           | J5    | Pins 1 & 2 closed |
| í Main Board compatibility              | J8    | Open              |
| Main Board compatibility option enabled | J8    | Closed            |
| NE2000 compatibility                    | J11   | Open              |
| NE1000 compatibility                    | J11   | Closed            |

. . . continued from previous page

| BASE I/O ADDRESS SELECTION |        |        |        |        |
|----------------------------|--------|--------|--------|--------|
| Setting                    | J10/A  | J10/B  | J10/C  | J10/D  |
| 200h                       | Open   | Closed | Closed | Closed |
| 220h                       | Open   | Closed | Closed | Open   |
| 240h                       | Open   | Closed | Open   | Closed |
| 260h                       | Open   | Closed | Open   | Open   |
| 280h                       | Open   | Open   | Closed | Closed |
| 2A0h                       | Open   | Open   | Closed | Open   |
| 2C0h                       | Open   | Open   | Open   | Closed |
| í 300h                     | Closed | Closed | Closed | Closed |
| 320h                       | Closed | Closed | Closed | Open   |
| 340h                       | Closed | Closed | Open   | Closed |
| 360h                       | Closed | Closed | Open   | Open   |
| 380h                       | Closed | Open   | Closed | Closed |

| INTERRUPT SELECTION |        |        |        |        |        |
|---------------------|--------|--------|--------|--------|--------|
| IRQ                 | J14/A  | J14/B  | J14/C  | J14/D  | J14/E  |
| 2/9                 | Closed | Open   | Open   | Open   | Open   |
| í 3                 | Open   | Closed | Open   | Open   | Open   |
| 4                   | Open   | Open   | Closed | Open   | Open   |
| 5                   | Open   | Open   | Open   | Closed | Open   |
| 7                   | Open   | Open   | Open   | Open   | Closed |
| 10                  | Open   | Open   | Open   | Open   | Open   |
| 11                  | Open   | Open   | Open   | Open   | Open   |
| 12                  | Open   | Open   | Open   | Open   | Open   |
| 14                  | Open   | Open   | Open   | Open   | Open   |
| 15                  | Open   | Open   | Open   | Open   | Open   |

| INTERRUPT SELECTION CONTINUED |        |        |        |        |        |
|-------------------------------|--------|--------|--------|--------|--------|
| IRQ                           | J14/F  | J14/G  | J14/H  | J14/I  | J14/J  |
| 2/9                           | Open   | Open   | Open   | Open   | Open   |
| í 3                           | Open   | Open   | Open   | Open   | Open   |
| 4                             | Open   | Open   | Open   | Open   | Open   |
| 5                             | Open   | Open   | Open   | Open   | Open   |
| 7                             | Open   | Open   | Open   | Open   | Open   |
| 10                            | Closed | Open   | Open   | Open   | Open   |
| 11                            | Open   | Closed | Open   | Open   | Open   |
| 12                            | Open   | Open   | Closed | Open   | Open   |
| 14                            | Open   | Open   | Open   | Closed | Open   |
| 15                            | Open   | Open   | Open   | Open   | Closed |

| CABLE TYPE SELECTION           |        |        |  |  |
|--------------------------------|--------|--------|--|--|
| Type                           | J6     | J13    |  |  |
| AUI transceiver via DB-15 port | Open   | Closed |  |  |
| Unshielded twisted pair        | Closed | Open   |  |  |

## EDIMAX 2000T/V3.X

. . . continued from previous page

| ROM ADDRESS SELECTION |        |        |        |  |
|-----------------------|--------|--------|--------|--|
| Address               | J2/A   | J2/B   | J2/C   |  |
| C000h                 | Open   | Open   | Open   |  |
| C400h                 | Open   | Open   | Closed |  |
| í C800h               | Open   | Closed | Open   |  |
| CC00h                 | Open   | Closed | Closed |  |
| D000h                 | Closed | Open   | Open   |  |
| D400h                 | Closed | Open   | Closed |  |
| D800h                 | Closed | Closed | Open   |  |
| DC00h                 | Closed | Closed | Closed |  |

| DIAGNOSTIC LED(S) |        |             |                                           |  |
|-------------------|--------|-------------|-------------------------------------------|--|
| LED               | Color  | Status      | Condition                                 |  |
| D1                | Yellow | On          | Polarity reversed (UTP)                   |  |
| D1                | Green  | On          | Polarity normal (UTP) (SQE enabled)       |  |
| D1                | Green  | On/Blinking | Data is being received (SQE disabled)     |  |
| D1                | Green  | Off         | Data is not being received (SQE disabled) |  |