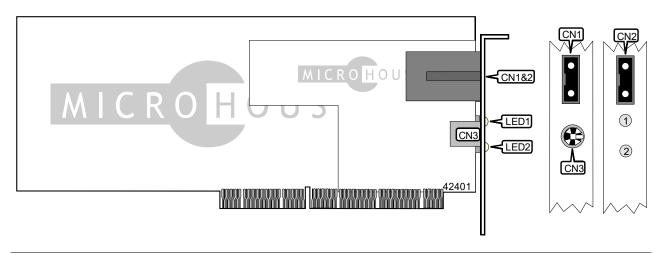

**Network Transfer Rate** Topology

Wiring Type Fiber optic cable

Data Bus 32-EISA

| CONNECTIONS                 |          |                |          |  |
|-----------------------------|----------|----------------|----------|--|
| Function                    | Location | Function       | Location |  |
| Fiber optic connector - MIC | CN1      | Optical bypass | CN3      |  |
| Fiber optic connector - MIC | CN2      |                |          |  |

| DIAGNOSTIC LED(S) |               |                                                                    |  |
|-------------------|---------------|--------------------------------------------------------------------|--|
| LED1 (Green)      | LED2 (Yellow) | Condition                                                          |  |
| Off               | Off           | Driver not loaded                                                  |  |
| Off               | On            | Station management code is running, controller is not connected to |  |
|                   |               | the network                                                        |  |
| On                | Off           | Controller is ready for use                                        |  |