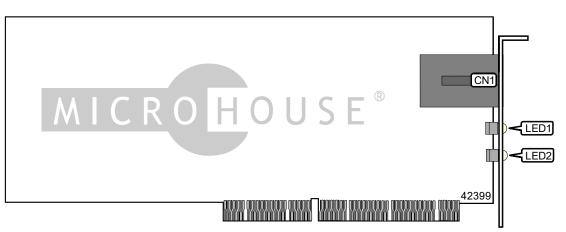

| CONNECTIONS                 |       |  |  |
|-----------------------------|-------|--|--|
| Function                    | Label |  |  |
| Fiber optic connector - MIC | CN1   |  |  |

| DIAGNOSTIC LED(S) |               |                                                                    |
|-------------------|---------------|--------------------------------------------------------------------|
| LED1 (Green)      | LED2 (Yellow) | Condition                                                          |
| Off               | Off           | Driver not loaded                                                  |
| Off               | On            | Station management code is running, controller is not connected to |
|                   |               | the network                                                        |
| On                | Off           | Controller is ready for use                                        |