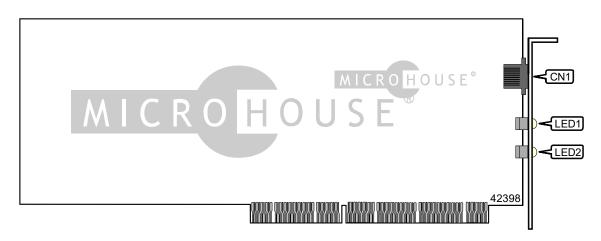

Data Bus 32-EISA

| CONNECTIONS     |       |  |
|-----------------|-------|--|
| Function        | Label |  |
| RJ-45 connector | CN1   |  |

| DIAGNOSTIC LED(S) |               |                                                                    |
|-------------------|---------------|--------------------------------------------------------------------|
| LED1 (Green)      | LED2 (Yellow) | Condition                                                          |
| Off               | Off           | Driver not loaded                                                  |
| Off               | On            | Station management code is running, controller is not connected to |
|                   |               | the network                                                        |
| On                | Off           | Controller is ready for use                                        |