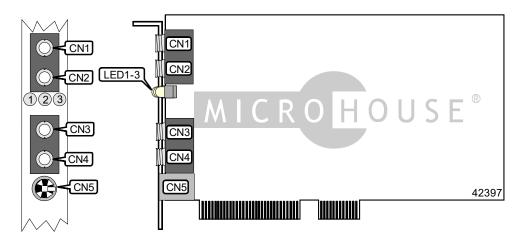

Data Bus

**FDDI** 

Unidentified Not available

100Mbps Ring

Fiber optic cable

32-bit PCI

| CONNECTIONS        |       |                          |       |  |
|--------------------|-------|--------------------------|-------|--|
| Function           | Label | Function                 | Label |  |
| Fiber SC connector | CN1   | Fiber SC connector       | CN4   |  |
| Fiber SC connector | CN2   | Optical bypass connector | CN5   |  |
| Fiber SC connector | CN3   |                          |       |  |

| DIAGNOSTIC LED(S) |          |         |                                                       |
|-------------------|----------|---------|-------------------------------------------------------|
| LED1              | LED2     | LED3    | Condition                                             |
| (Green)           | (Yellow) | (Green) |                                                       |
| Off               | Off      | Off     | Driver not loaded                                     |
| Off               | On       | Off     | Station management code is running, controller in not |
|                   |          |         | connected to the network                              |
| On                | Off      | Off     | Controller is active at port B                        |
| Off               | Off      | On      | Controller is active at port A                        |
| On                | Off      | On      | Controller is ready for use                           |