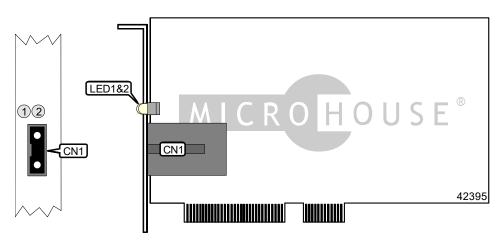

| CONNECTIONS   |       |  |  |
|---------------|-------|--|--|
| Function      | Label |  |  |
| MIC connector | CN1   |  |  |

| DIAGNOSTIC LED(S) |                         |                                                                    |
|-------------------|-------------------------|--------------------------------------------------------------------|
| LED1 (Green)      | LED2 (Yellow) Condition |                                                                    |
| Off               | Off                     | Driver not loaded                                                  |
| On                | Off                     | Controller is ready for use                                        |
| Off               | On                      | Station management code is running, controller is not connected to |
|                   |                         | the network.                                                       |