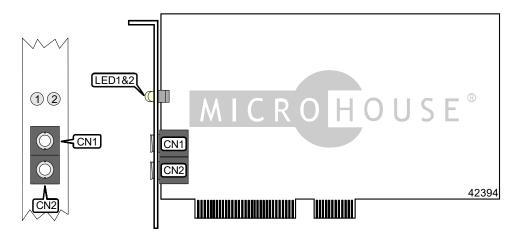

**FDDI** 

Unidentified Not available 100 Mbps

Ring

Fiber optic cable

32-bit PCI

| CONNECTIONS        |       |                    |       |  |
|--------------------|-------|--------------------|-------|--|
| Function           | Label | Function           | Label |  |
| Fiber SC connector | CN1   | Fiber SC connector | CN2   |  |

| DIAGNOSTIC LED(S) |               |                                                                 |  |
|-------------------|---------------|-----------------------------------------------------------------|--|
| LED1 (Green)      | LED2 (Yellow) | Condition                                                       |  |
| Off               | On            | Station management code is running, controller is not connected |  |
|                   |               | to the network                                                  |  |
| On                | Off           | Controller is ready for use                                     |  |
| Off               | Off           | Driver not loaded, card not operational                         |  |