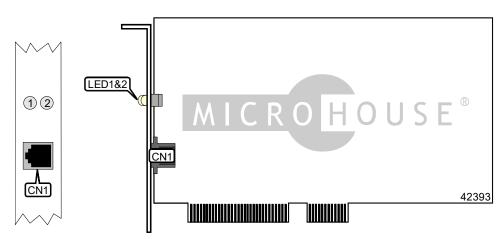

| CONNECTIONS    |       |  |
|----------------|-------|--|
| Function       | Label |  |
| RJ45 connector | CN1   |  |

| DIAGNOSTIC LED(S) |               |                                                                                |
|-------------------|---------------|--------------------------------------------------------------------------------|
| LED1 (Green)      | LED2 (Yellow) | Condition                                                                      |
| Off               | On            | Station management code is running, controller is not connected to the network |
| On                | Off           | Controller is ready for use                                                    |
| Off               | Off           | Driver not loaded, card not operational                                        |