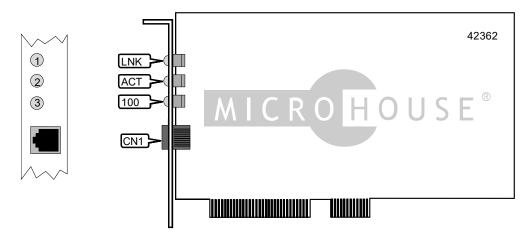

RJ-45 Unshielded twisted pair

Data Bus 32-bit PCI

| CONNECTIONS             |       |  |
|-------------------------|-------|--|
| Function                | Label |  |
| RJ-45 UTP/STP connector | CN1   |  |

| LED LABELS   |       |  |  |
|--------------|-------|--|--|
| Function     | Label |  |  |
| Link LED     | LNK   |  |  |
| Activity LED | ACT   |  |  |
| 100 Mbps LED | 100   |  |  |

| DIAGNOSTIC LED(S) |              |          |                                        |
|-------------------|--------------|----------|----------------------------------------|
| LED               | Color        | Status   | Condition                              |
| LNK               | Unidentified | On       | Network connection is good             |
| LNK               | Unidentified | Off      | Network connection is broken           |
| ACT               | Unidentified | Blinking | Data is being transmitted/received     |
| ACT               | Unidentified | Off      | Data is not being transmitted/received |
| 100               | Unidentified | On       | Network is operating at 100 Mbps       |
| 100               | Unidentified | Off      | Network is operating at 10 Mbps        |