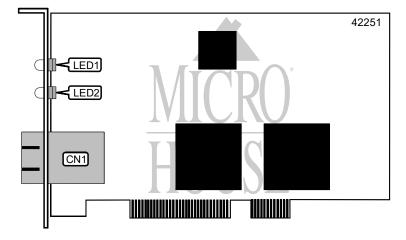

| CONNECTIONS                |       |  |
|----------------------------|-------|--|
| Function                   | Label |  |
| Fiber optic connector - SC | CN1   |  |

| DIAGNOSTIC LED(S)                                                 |        |                              |
|-------------------------------------------------------------------|--------|------------------------------|
| Color                                                             | Status | Condition                    |
| Green                                                             | On     | Data is being received       |
| Green                                                             | Off    | Data is not being received   |
| Yellow                                                            | On     | Network connection is good   |
| Yellow                                                            | Off    | Network connection is broken |
| Note: Exact orientation of Green and Yellow LEDs is unidentified. |        |                              |