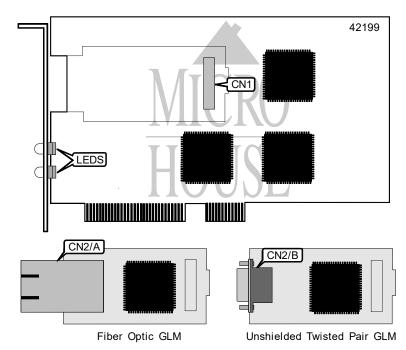

| CONNECTIONS                                                  |       |  |
|--------------------------------------------------------------|-------|--|
| Function                                                     | Label |  |
| 80-pin proprietary "GLM" interface connector CN1             |       |  |
| Fiber optic connector via 80-pin proprietary "GLM" interface | CN2/A |  |
| UTP on DB9 connector via 80-pin proprietary "GLM" interface  | CN2/B |  |

| DIAGNOSTIC LED(S) |                      |                                                |
|-------------------|----------------------|------------------------------------------------|
| Green LED         | Yellow LED           | Condition                                      |
| Off               | Off                  | Wake-up failure (dead board)                   |
| Off               | On                   | Power On Self Test failure (dead board)        |
| Off               | Slow blink (1 Hz)    | Wake-up failure                                |
| Off               | Fast blink (4 Hz)    | Failure in Power On Self Test                  |
| Off               | Flashing (irregular) | Power On Self Test processing in progress      |
| On                | Off                  | Failure while functioning                      |
| On                | On                   | Failure while functioning                      |
| On                | Slow blink (1 Hz)    | Normal – inactive                              |
| On                | Flashing (irregular) | Normal – active                                |
| On                | Fast blink (4 Hz)    | Normal – busy                                  |
| Slow blink        | Off                  | Normal – link down or not yet started          |
| Slow blink        | Slow blink (1 Hz)    | Off-line for download                          |
| Slow blink        | Fast blink (4 Hz)    | Restricted off-line mode (waiting for restart) |