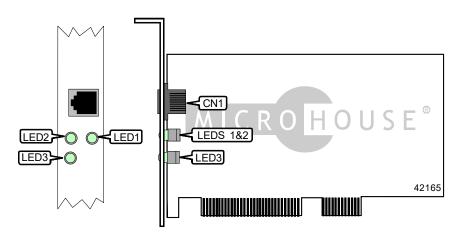

## PARADISE SYSTEMS, INC. N100RJ

Card Type **Network Interface Card** Ethernet

NIC Type Maximum Onboard Memory

**Boot ROM** 

**Network Transfer Rate** 

Topology

Wiring Type RJ-45 Unshielded twisted pair

256 kB RAM

Not available

10/100Mbps

Star, Linear Bus

Data Bus 32-bit PCI

| CONNECTIONS         |       |  |
|---------------------|-------|--|
| Function            | Label |  |
| RJ-45 UTP connector | CN1   |  |

| DIAGNOSTIC LED(S) |       |          |                                   |
|-------------------|-------|----------|-----------------------------------|
| LED               | Color | Status   | Condition                         |
| LED1              | Green | On       | Network connection is good        |
| LED1              | Green | Off      | Network connection is broken      |
| LED2              | Green | On       | Port is operating at 100 Mbps     |
| LED2              | Green | Off      | Port is not operating at 100 Mbps |
| LED3              | Green | Blinking | Data is being transmitted         |
| LED3              | Green | Off      | Data is not being transmitted     |