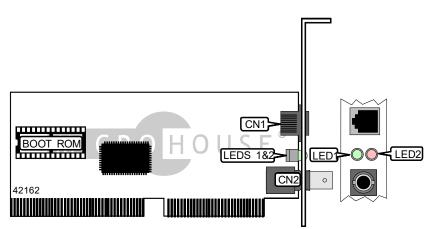

## SURECOM TECHNOLOGY CORPORATION EP-312-V

Card Type NIC Type Maximum Onboard Memory Boot ROM Network Transfer Rate Topology Wiring Type Data Bus

Network Interface Card Ethernet Unidentified Available 10Mbps Linear Bus, Star RJ-45 Unshielded twisted pair, RG-58A/U 50ohm coaxial 32-bit PCI

| CONNECTIONS         |       |                        |       |  |
|---------------------|-------|------------------------|-------|--|
| Function            | Label | Function               | Label |  |
| RJ-45 UTP connector | CN1   | RG-58A/U 50ohm coaxial | CN2   |  |

| DIAGNOSTIC LED(S) |       |          |                                                       |
|-------------------|-------|----------|-------------------------------------------------------|
| LED               | Color | Status   | Condition                                             |
| LED1              | Green | On       | Network connection is good (10 Base-T cabling only)   |
| LED1              | Green | Off      | Network connection is broken (10 Base-T cabling only) |
| LED2              | Red   | On       | Power is on                                           |
| LED2              | Red   | Blinking | Data is being transmitted                             |
| LED2              | Red   | Off      | Power is off                                          |