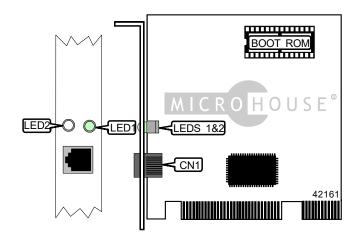

## SURECOM TECHNOLOGY CORPORATION EP-320X-V

Unidentified

Card Type Network Interface Card NIC Type Ethernet

NIC Type Maximum Onboard Memory

Boot ROM Available
Network Transfer Rate 10/100Mbps

Topology Star

Wiring Type RJ-45 Unshielded twisted pair

Data Bus 32-bit PCI

| CONNECTIONS         |       |  |
|---------------------|-------|--|
| Function            | Label |  |
| RJ-45 UTP connector | CN1   |  |

| DIAGNOSTIC LED(S) |              |        |                                           |
|-------------------|--------------|--------|-------------------------------------------|
| LED               | Color        | Status | Condition                                 |
| LED1              | Green        | On     | Link is operating at 100Mbps              |
| LED1              | Green        | Off    | Link is operating at 10 Mbps              |
| LED2              | Unidentified | On     | Data is being received or transmitted     |
| LED2              | Unidentified | Off    | Data is not being received or transmitted |