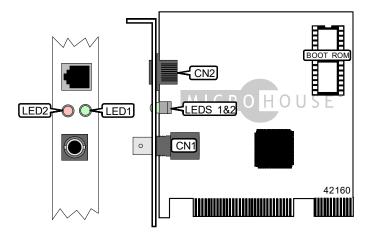

| CONNECTIONS         |       |                        |       |
|---------------------|-------|------------------------|-------|
| Function            | Label | Function               | Label |
| RJ-45 UTP connector | CN1   | RG-58A/U 50ohm coaxial | CN2   |

| DIAGNOSTIC LED(S) |       |          |                                                    |
|-------------------|-------|----------|----------------------------------------------------|
| LED               | Color | Status   | Condition                                          |
| LED1              | Green | On       | Network connection is good (10Base-T cabling only) |
| LED1              | Green | Off      | Network connection is bad (10Base-T cabling only)  |
| LED2              | Red   | On       | Power is on                                        |
| LED2              | Red   | Blinking | Data is being received and transmitted             |
| LED2              | Red   | Off      | Power is off                                       |