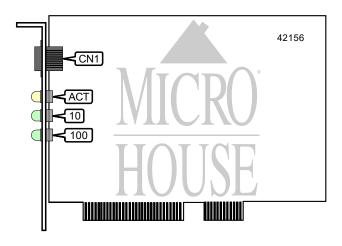

| CONNECTIONS   |       |  |  |
|---------------|-------|--|--|
| Function      | Label |  |  |
| UTP connector | CN1   |  |  |

| DIAGNOSTIC LED(S) |        |          |                                               |
|-------------------|--------|----------|-----------------------------------------------|
| LED               | Color  | Status   | Condition                                     |
| ACT               | Yellow | Blinking | Network is transmitting or receiving data     |
| ACT               | Yellow | Off      | Network is not transmitting or receiving data |
| 10                | Green  | On       | Network connection is good at 10Mbps          |
| 10                | Green  | Blinking | Line polarity is reversed                     |
| 10                | Green  | Off      | Card is not connected to network at 10Mbps    |
| 100               | Green  | On       | Network connection is good at 100Mbps         |
| 100               | Green  | Off      | Card is not connected to network at 100Mbps   |