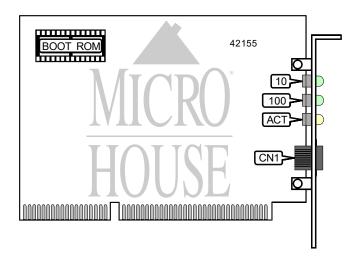

| CONNECTIONS   |       |  |
|---------------|-------|--|
| Function      | Label |  |
| UTP connector | CN1   |  |

| DIAGNOSTIC LED(S) |        |          |                                                    |
|-------------------|--------|----------|----------------------------------------------------|
| LED               | Color  | Status   | Condition                                          |
| 10                | Green  | On       | Network connection is good at 10Mbps               |
| 10                | Green  | Blinking | Line polarity is reversed                          |
| 10                | Green  | Off      | Card is not connected to network at 10Mbps         |
| 100               | Green  | On       | Network connection is good at 100Mbps              |
| 100               | Green  | Off      | Card is not connected to network at 100Mbps        |
| ACT               | Yellow | On       | Network is transmitting or receiving large amounts |
|                   |        |          | of data                                            |
| ACT               | Yellow | Blinking | Network is transmitting or receiving data          |
| ACT               | Yellow | Off      | Network is not transmitting or receiving data      |