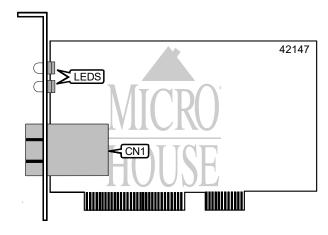

## CISCO SYSTEMS, INC. WA-C431

Card Type NIC Type

Maximum Onboard Memory

Boot ROM

Network Transfer Rate

Topology Wiring Type Data Bus **Network Interface Card** 

Ethernet Unidentified Unidentified 10Mbps

Linear Bus, Star Fiber optic cable

32-bit PCI

| CONNECTIONS            |     |  |
|------------------------|-----|--|
| Function Label         |     |  |
| SC-Duplex FO connector | CN1 |  |

| DIAGNOSTIC LED(S)                                                                                 |            |                                        |
|---------------------------------------------------------------------------------------------------|------------|----------------------------------------|
| Green LED                                                                                         | Yellow LED | Condition                              |
| On                                                                                                | Off        | Fiber Optic link is good               |
| Off                                                                                               | On         | Fiber Optic link is broken             |
| On                                                                                                | On         | Data is not being transmitted/received |
| Off                                                                                               | Off        | Network connection is broken           |
| Note: Exact location of LEDs is unidentified, refer to above for function of corresponding color. |            |                                        |