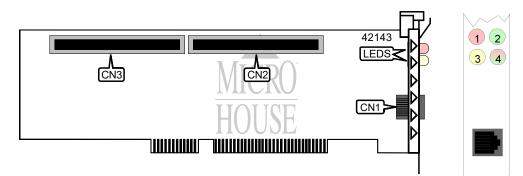

Data Bus

| CONNECTIONS                    |       |                                |       |  |
|--------------------------------|-------|--------------------------------|-------|--|
| Function                       | Label | Function                       | Label |  |
| UTP via RJ-45 connector        | CN1   | Daughter board cable connector | CN3   |  |
| Daughter board cable connector | CN2   |                                |       |  |

| DIAGNOSTIC LED(S) |           |          |                                       |  |
|-------------------|-----------|----------|---------------------------------------|--|
| LED               | Color     | Status   | Condition                             |  |
| LED1              | Red       | Blinking | Processor is functioning normally     |  |
| LED1              | Red       | Off      | Processor is not functioning normally |  |
| LED2              | Green     | On       | Data is being transmitted             |  |
| LED2              | Green     | Off      | Data is not being transmitted         |  |
| LED3              | Yellow    | On       | Data is being received                |  |
| LED3              | Yellow    | Off      | Data is not being received            |  |
| LED4              | Red       | On       | Network connection is broken          |  |
| LED4              | Green     | On       | Network connection is good            |  |
| LED4              | Red/Green | Off      | Collision detected on network         |  |