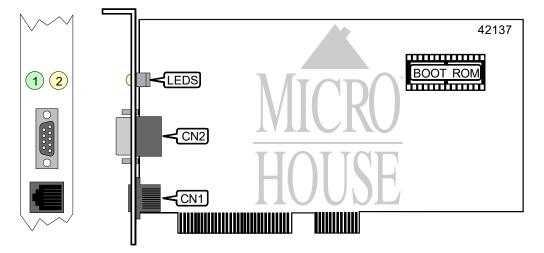

## Data Bus

Network Interface Card Token Ring Unidentified Available 4/16Mbps Star, Ring Shielded twisted pair Unshielded twisted pair 32-bit PCI

| CONNECTIONS             |       |                         |       |  |
|-------------------------|-------|-------------------------|-------|--|
| Function                | Label | Function                | Label |  |
| UTP via RJ-45 connector | CN1   | STP via 9-pin connector | CN2   |  |

| DIAGNOSTIC LED(S) |        |        |                                              |  |
|-------------------|--------|--------|----------------------------------------------|--|
| LED               | Color  | Status | Condition                                    |  |
| LED1              | Green  | On     | Network connection is good                   |  |
| LED1              | Green  | Off    | Network connection is broken                 |  |
| LED2              | Yellow | On     | Data is being transmitted/received at 4Mbps  |  |
| LED2              | Yellow | Off    | Data is being transmitted/received at 16Mbps |  |