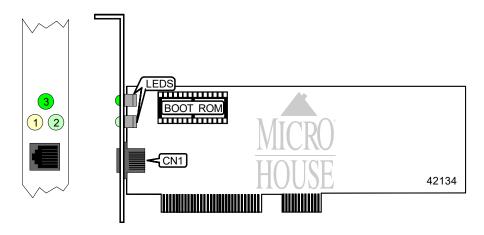

## OLICOM, INC. OC-2326

Card Type Network Interface Card

NIC Type Ethernet
Maximum Onboard Memory 4Kb

Boot ROM Available
Network Transfer Rate 10/100Mbps

Topology Star

Wiring Type Unshielded twisted pair

Data Bus 32-bit PCI

| CONNECTIONS     |       |  |
|-----------------|-------|--|
| Function        | Label |  |
| RJ-45 connector | CN1   |  |

| DIAGNOSTIC LED(S) |          |        |                                               |
|-------------------|----------|--------|-----------------------------------------------|
| LED               | Color    | Status | Condition                                     |
| LED1              | Yellow   | On     | Data is being received                        |
| LED1              | Yellow   | Off    | Data is not being received                    |
| LED2              | Lt Green | On     | Data is being transmitted/received at 100Mbps |
| LED2              | Lt Green | Off    | Data is being transmitted/received at 10Mbps  |
| LED3              | Dk Green | On     | UTP link is good                              |
| LED3              | Dk Green | Off    | UTP link is broken                            |