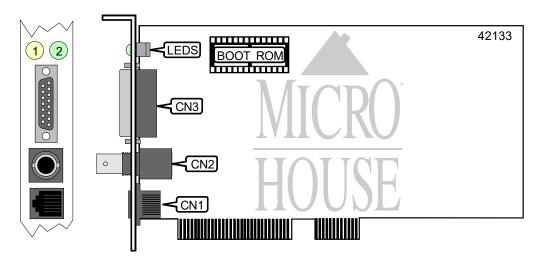

## OLICOM, INC. OC-2183

Card Type NIC Type

Maximum Onboard Memory

**Boot ROM** 

Network Transfer Rate

Topology Wiring Type Ethernet 4Kb Available 10/100Mbps

**Network Interface Card** 

Linear Bus, Star

Unshielded twisted pair AUI transceiver via DB-15 port RG-58A/U 50ohm coaxial

32-bit PCI

Data Bus

| CONNECTIONS             |       |               |       |  |
|-------------------------|-------|---------------|-------|--|
| Function                | Label | Function      | Label |  |
| UTP via RJ-45 connector | CN1   | AUI connector | CN3   |  |
| BNC connector           | CN2   |               |       |  |

| DIAGNOSTIC LED(S) |          |        |                                               |
|-------------------|----------|--------|-----------------------------------------------|
| LED               | Color    | Status | Condition                                     |
| LED1              | Yellow   | On     | Data is being received                        |
| LED1              | Yellow   | Off    | Data is not being received                    |
| LED2              | Lt Green | On     | Data is being transmitted/received at 100Mbps |
| LED2              | Lt Green | Off    | Data is being transmitted/received at 10Mbps  |