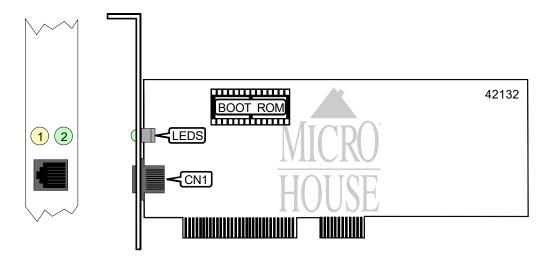

## OLICOM, INC. OC-2185

Card Type **Network Interface Card** 

Available

Star

10/100Mbps

NIC Type Ethernet 4Kb

Maximum Onboard Memory

Boot ROM

**Network Transfer Rate** 

Topology

Wiring Type Unshielded twisted pair

Data Bus 32-bit PCI

| CONNECTIONS             |       |  |
|-------------------------|-------|--|
| Function                | Label |  |
| UTP via RJ-45 connector | CN1   |  |

| DIAGNOSTIC LED(S) |          |        |                                               |
|-------------------|----------|--------|-----------------------------------------------|
| LED               | Color    | Status | Condition                                     |
| LED1              | Yellow   | On     | Data is being received                        |
| LED1              | Yellow   | Off    | Data is not being received                    |
| LED2              | Lt Green | On     | Data is being transmitted/received at 100Mbps |
| LED2              | Lt Green | Off    | Data is being transmitted/received at 10Mbps  |