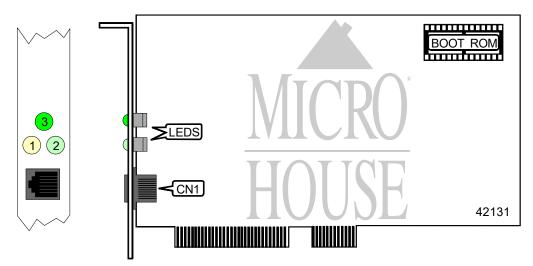

Card Type NIC Type Maximum Onboard Memory Boot ROM Network Transfer Rate Topology Wiring Type Data Bus

Network Interface Card Ethernet 4Kb Available 10/100Mbps Star Unshielded twisted pair 32-bit PCI

| CONNECTIONS             |       |  |
|-------------------------|-------|--|
| Function                | Label |  |
| UTP via RJ-45 connector | CN1   |  |

| DIAGNOSTIC LED(S) |          |        |                                               |
|-------------------|----------|--------|-----------------------------------------------|
| LED               | Color    | Status | Condition                                     |
| LED1              | Yellow   | On     | Data is being received                        |
| LED1              | Yellow   | Off    | Data is not being received                    |
| LED2              | Lt Green | On     | Data is being transmitted/received at 100Mbps |
| LED2              | Lt Green | Off    | Data is being transmitted/received at 10Mbps  |
| LED3              | Dk Green | On     | UTP link is good                              |
| LED3              | Dk Green | Off    | UTP link is broken                            |