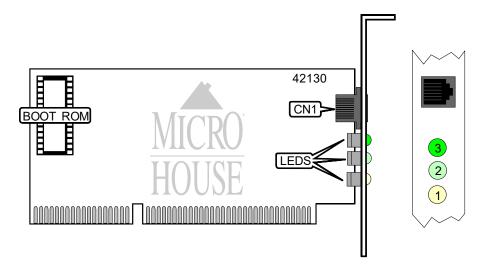

## OLICOM, INC. OC-2376

Card Type **Network Interface Card** 

NIC Type Ethernet Maximum Onboard Memory 8Kb Available

Boot ROM Network Transfer Rate

Topology

Wiring Type Unshielded twisted pair

10/100Mbps

Star

Data Bus 16-bit ISA

| CONNECTIONS             |       |  |
|-------------------------|-------|--|
| Function                | Label |  |
| UTP via RJ-45 connector | CN1   |  |

| DIAGNOSTIC LED(S) |          |        |                                               |
|-------------------|----------|--------|-----------------------------------------------|
| LED               | Color    | Status | Condition                                     |
| LED1              | Yellow   | On     | Data is being received                        |
| LED1              | Yellow   | Off    | Data is not being received                    |
| LED2              | Lt Green | On     | Data is being transmitted/received at 100Mbps |
| LED2              | Lt Green | Off    | Data is being transmitted/received at 10Mbps  |
| LED3              | Dk Green | On     | UTP link is good                              |
| LED3              | Dk Green | Off    | UTP link is broken                            |