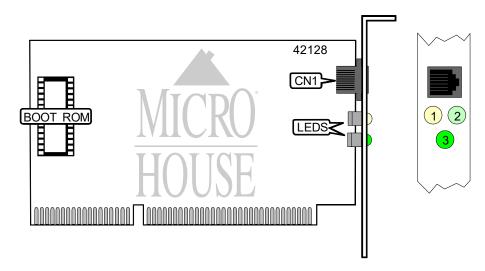

## OLICOM INTERNATIONAL OC-2375

Card Type NIC Type Maximum Onboard Memory Boot ROM Network Transfer Rate Topology Wiring Type Data Bus

Network Interface Card Ethernet 8Kb Available 10/100Mbps Star Unshielded twisted pair 16-bit ISA

| CONNECTIONS             |       |  |
|-------------------------|-------|--|
| Function                | Label |  |
| UTP via RJ-45 connector | CN1   |  |

| DIAGNOSTIC LED(S) |          |        |                                               |
|-------------------|----------|--------|-----------------------------------------------|
| LED               | Color    | Status | Condition                                     |
| LED1              | Yellow   | On     | Data is being received                        |
| LED1              | Yellow   | Off    | Data is not being received                    |
| LED2              | Lt Green | On     | Data is being transmitted/received at 100Mbps |
| LED2              | Lt Green | Off    | Data is being transmitted/received at 10Mbps  |
| LED3              | Dk Green | On     | UTP link is good                              |
| LED3              | Dk Green | Off    | UTP link is broken                            |