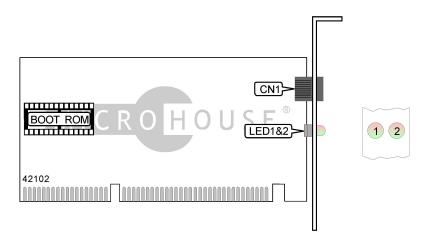

## LINKSYS ETHER16 LAN PLUG-N-PLAY CARD (LNE2000TPNP)

Card Type Network Interface Card

NIC Type Ethernet
Maximum Onboard Memory Unidentified
Boot ROM Available
Network Transfer Rate 10Mbps
Topology Star

Wiring Type Unshielded twisted pair

Data Bus 16-bit ISA

| CONNECTIONS         |       |  |
|---------------------|-------|--|
| Function            | Label |  |
| RJ-45 UTP connector | CN1   |  |

| DIAGNOSTIC LED(S) |              |          |                              |
|-------------------|--------------|----------|------------------------------|
| LED               | Color        | Status   | Condition                    |
| LED1              | Unidentified | On       | Power is on                  |
| LED1              | Unidentified | Blinking | Data is being transmitted    |
| LED1              | Unidentified | Off      | Power is off                 |
| LED2              | Unidentified | On       | Network connection is good   |
| LED2              | Unidentified | Blinking | Data is being received       |
| LED2              | Unidentified | Off      | Network connection is broken |