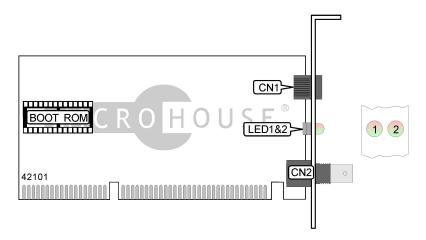

## LINKSYS ETHER16 LAN PLUG-N-PLAY CARD (LNE2000PNP)

Card Type Network Interface Card

NIC Type Ethernet
Maximum Onboard Memory Unidentified
Boot ROM Available

Boot ROM Network Transfer Rate

Topology
Wiring Type

Unshielded twisted pair RG-58A/U 50ohm coaxial

10Mbps

Linear Bus, Star

Data Bus 16-bit ISA

| CONNECTIONS         |       |               |       |  |
|---------------------|-------|---------------|-------|--|
| Function            | Label | Function      | Label |  |
| RJ-45 UTP connector | CN1   | BNC connector | CN2   |  |

| DIAGNOSTIC LED(S) |              |          |                              |
|-------------------|--------------|----------|------------------------------|
| LED               | Color        | Status   | Condition                    |
| LED1              | Unidentified | On       | Power is on                  |
| LED1              | Unidentified | Blinking | Data is being transmitted    |
| LED1              | Unidentified | Off      | Power is off                 |
| LED2              | Unidentified | On       | Network connection is good   |
| LED2              | Unidentified | Blinking | Data is being received       |
| LED2              | Unidentified | Off      | Network connection is broken |