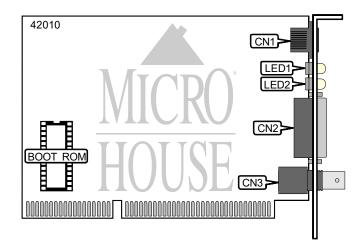

## DIGITAL EQUIPMENT CORPORATION ETHERWORKS ISA PNP 10 (DE305)

Card Type Network Interface Card

NIC Type Maximum Onboard Memory

Boot ROM

Network Transfer Rate

Topology Wiring Type Ethernet Unidentified Available 10Mbps

Linear Bus, Star

Unshielded twisted pair AUI transceiver via DB-15 port

RG-58A/U 50ohm coaxial

Data Bus 16-bit ISA

| CONNECTIONS   |       |                    |       |  |
|---------------|-------|--------------------|-------|--|
| Function      | Label | Function           | Label |  |
| UTP connector | CN1   | RG-58A/U connector | CN3   |  |
| AUI connector | CN2   |                    |       |  |

| DIAGNOSTIC LED(S) |              |        |                                        |
|-------------------|--------------|--------|----------------------------------------|
| LED               | Color        | Status | Condition                              |
| LED1              | Unidentified | On     | Network connection is good             |
| LED1              | Unidentified | Off    | Network connection is broken           |
| LED2              | Unidentified | On     | Data is being transmitted/received     |
| LED2              | Unidentified | Off    | Data is not being transmitted/received |