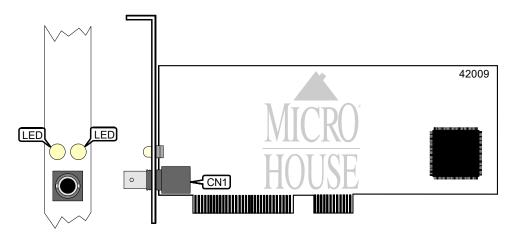

Topology Linear Bus Wiring Type

RG-58A/U 50ohm coaxial

Data Bus 32-bit PCI

| CONNECTIONS        |       |  |
|--------------------|-------|--|
| Function           | Label |  |
| RG-58A/U connector | CN1   |  |

| DIAGNOSTIC LED(S)                              |       |          |                                        |
|------------------------------------------------|-------|----------|----------------------------------------|
| LED                                            | Color | Status   | Condition                              |
| LED1                                           | Red   | On       | Data is being transmitted/received     |
| LED1                                           | Red   | Blinking | Data is being transmitted/received     |
| LED1                                           | Red   | Off      | Data is not being transmitted/received |
| LED2                                           | Green | On       | Network connection is good             |
| LED2                                           | Green | Blinking | Network connection is breaking         |
| LED2                                           | Green | Off      | Network connection is broken           |
| Note: Exact location of LED's is unidentified. |       |          |                                        |