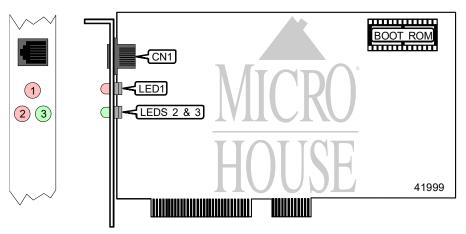

| CONNECTIONS   |       |  |
|---------------|-------|--|
| Function      | Label |  |
| UTP connector | CN1   |  |

| DIAGNOSTIC LED(S) |       |        |                                        |
|-------------------|-------|--------|----------------------------------------|
| LED               | Color | Status | Condition                              |
| LED1              | Red   | On     | 100Mb/s mode selected                  |
| LED1              | Red   | Off    | 100Mb/s mode deselected                |
| LED2              | Red   | On     | Data is being transmitted/received     |
| LED2              | Red   | Off    | Data is not being transmitted/received |
| LED3              | Green | On     | Network connection is good             |
| LED3              | Green | Off    | Network connection is broken           |