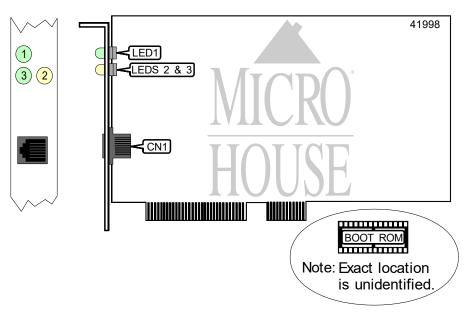

| CONNECTIONS   |       |  |
|---------------|-------|--|
| Function      | Label |  |
| UTP connector | CN1   |  |

| DIAGNOSTIC LED(S) |        |        |                               |
|-------------------|--------|--------|-------------------------------|
| LED               | Color  | Status | Condition                     |
| LED1              | Green  | On     | Network connection is good    |
| LED1              | Green  | Off    | Network connection is broken  |
| LED2              | Yellow | On     | Data is being transmitted     |
| LED2              | Yellow | Off    | Data is not being transmitted |
| LED3              | Green  | On     | Data is being received        |
| LED3              | Green  | Off    | Data is not being received    |