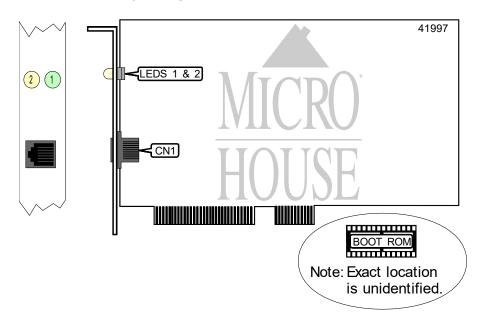

**Network Interface Card** 

Ethernet Unidentified Available

100Mbps/10Mbps

Star

Unshielded twisted pair

32-bit PCI

| CONNECTIONS   |       |  |
|---------------|-------|--|
| Function      | Label |  |
| UTP connector | CN1   |  |

| DIAGNOSTIC LED(S) |        |        |                                        |
|-------------------|--------|--------|----------------------------------------|
| LED               | Color  | Status | Condition                              |
| LED1              | Green  | On     | Network connection is good             |
| LED1              | Green  | Off    | Network connection is broken           |
| LED2              | Yellow | On     | Data is being transmitted/received     |
| LED2              | Yellow | Off    | Data is not being transmitted/received |