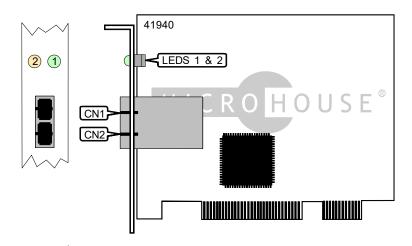

155Mbps

Star

Multimode fiber optic cable

32-bit PCI

| CONNECTIONS                |       |                            |       |
|----------------------------|-------|----------------------------|-------|
| Function                   | Label | Function                   | Label |
| Fiber optic connector (SC) | CN1   | Fiber optic connector (SC) | CN2   |

| DIAGNOSTIC LEDS |            |                                                               |  |
|-----------------|------------|---------------------------------------------------------------|--|
| LED 1           | LED 2      | Condition                                                     |  |
| Off             | Off        | Power is not being received or ARM works driver is not loaded |  |
| Green           | Any status | ATM works driver is loaded. Module status OK                  |  |
| Amber           | Amber      | Adapter is in reset mode                                      |  |
| Amber           | Off        | Diagnostics failed                                            |  |
| Green/Off       | Green      | Network connection is good                                    |  |
| Green/Off       | Amber      | Network connection is broken                                  |  |

**Note:** LED 1 is the module status indicator. LED 2 is the network status indicator. LEDs are on when displaying a color.