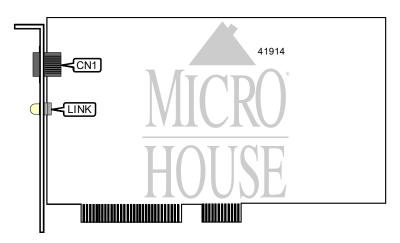

## 3COM CORPORATION ATMLINK (3C975-UTP)

NIC Type ATM (OC-3c)
Maximum Onboard Memory
Boot ROM 128KB SRAM
Not available
Network Transfer Rate 155Mbps
Topology Star

Wire Type Unshielded twisted pair

Data Bus 32-bit PCI

Card Size Full height, half length

| CONNECTIONS   |       |  |
|---------------|-------|--|
| Function      | Label |  |
| UTP connector | CN1   |  |

| DIAGNOSTIC LED(S) |              |          |                                                                             |
|-------------------|--------------|----------|-----------------------------------------------------------------------------|
| LED               | Color        | Status   | Condition                                                                   |
| LINK              | Unidentified | On       | Network connection is good                                                  |
| LINK              | Unidentified | Blinking | Card is in test mode or driver is being loaded                              |
| LINK              | Unidentified | Off      | Network connection is broken, card is on standby mode, or driver not loaded |