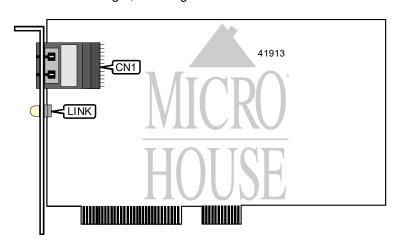

Card Size Full height, half length

| CONNECTIONS                    |       |  |
|--------------------------------|-------|--|
| Function                       | Label |  |
| Fiber optic SC cable connector | CN1   |  |

| DIAGNOSTIC LED(S) |              |          |                                                  |
|-------------------|--------------|----------|--------------------------------------------------|
| LED               | Color        | Status   | Condition                                        |
| LINK              | Unidentified | On       | Network connection is good                       |
| LINK              | Unidentified | Blinking | Card is in test mode or driver is being loaded   |
| LINK              | Unidentified | Off      | Network connection is broken, card is on standby |
|                   |              |          | mode, or driver not loaded                       |