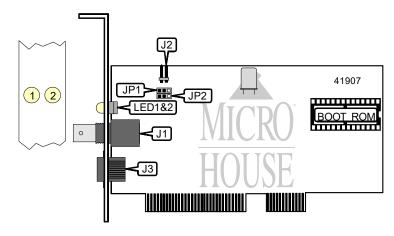

## OVISLINK TECHNOLOGIES CORPORATION LE-8029R (REV. 2.0)

NIC TypeEthernetBoot ROMAvailableNetwork Transfer Rate10Mbps

**Topology** Linear Bus/Star

Wire Type Unshielded twisted pair RG-58A/U 50ohm coaxial

Data Bus 32-bit PCI

Card Size Half height, half length

| CONNECTIONS                             |       |               |       |  |  |
|-----------------------------------------|-------|---------------|-------|--|--|
| Function                                | Label | Function      | Label |  |  |
| RG-58A/U 50ohm coaxial connector        | J1    | UTP connector | J3    |  |  |
| External transmit/receive LED connector | J2    |               |       |  |  |

|   | USER CONFIGURABLE SETTINGS                 |       |                   |  |  |  |
|---|--------------------------------------------|-------|-------------------|--|--|--|
|   | Setting                                    | Label | Position          |  |  |  |
| ĺ | Maximum coaxial cable length is 185 meters | JP1   | Pins 2 & 3 closed |  |  |  |
|   | Maximum coaxial cable length is 300 meters | JP1   | Pins 1 & 2 closed |  |  |  |
| ĺ | Coaxial connector is not terminated        | JP2   | Pins 1 & 2 closed |  |  |  |
|   | Coaxial connector is terminated            | JP2   | Pins 2 & 3 closed |  |  |  |

| DIAGNOSTIC LED(S) |              |          |                                            |  |  |  |
|-------------------|--------------|----------|--------------------------------------------|--|--|--|
| LED               | Color        | Status   | Condition                                  |  |  |  |
| J2                | N/A          | Blinking | Card is transmitting or receiving data     |  |  |  |
| J2                | N/A          | Off      | Card is not transmitting or receiving data |  |  |  |
| LED1              | Unidentified | Blinking | Card is transmitting or receiving data     |  |  |  |
| LED1              | Unidentified | Off      | Card is not transmitting or receiving data |  |  |  |
| LED2              | Unidentified | On       | Network connetion is good                  |  |  |  |
| LED2              | Unidentified | Blinking | Network connection is intermittent         |  |  |  |
| LED2              | Unidentified | Off      | Network connection is broken               |  |  |  |