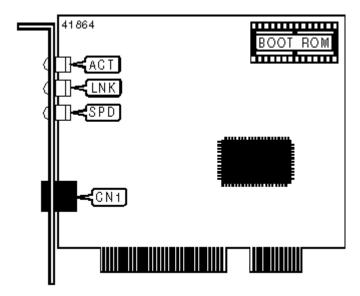

## CONNECTIONS

Function Label

RJ-45 UTP connector CN1

| DIAGNOSTIC LED(S) |        |          |                            |
|-------------------|--------|----------|----------------------------|
| LED               | Color  | Status   | Condition                  |
| ACT               | Yellow | Blinking | Data is being received     |
| ACT               | Yellow | Off      | Data is not being received |
| LNK               | Green  | On       | UTP link is good           |
| LNK               | Green  | Off      | UTP link is broken         |
| SPD               | Amber  | On       | Connected at 100Mbps       |
| SPD               | Amber  | Off      | Not connected at 100Mbps   |