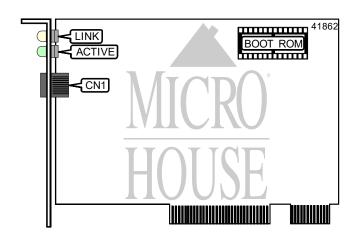

## INTEL CORPORATION ETHEREXPRESS PRO 10+ PCI

NIC Type Ethernet
Network Transfer Rate 10Mbps
Data Bus 32-bit PCI
Topology Linear Bus, Star
Wiring Type Unshielded twisted pair
Boot ROM Available

| CONNECTIONS             |       |  |
|-------------------------|-------|--|
| Function                | Label |  |
| Unshielded twisted pair | CN1   |  |

| DIAGNOSTIC LED(S) |        |        |                                           |
|-------------------|--------|--------|-------------------------------------------|
| LED               | Color  | Status | Condition                                 |
| LINK              | Yellow | Off    | UTP link is broken                        |
| LINK              | Yellow | On     | UTP link is good                          |
| ACTIVE            | Green  | Off    | Data is not being transmitted or received |
| ACTIVE            | Green  | On     | Data is being transmitted or received     |