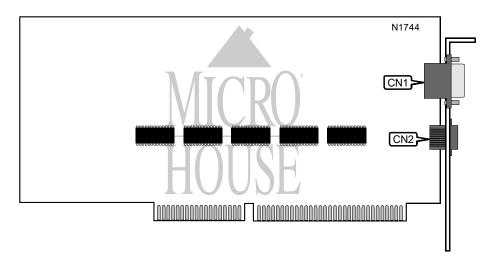

| CONNECTIONS           |       |                         |       |
|-----------------------|-------|-------------------------|-------|
| Function              | Label | Function                | Label |
| Shielded twisted pair | CN1   | Unshielded twisted pair | CN2   |