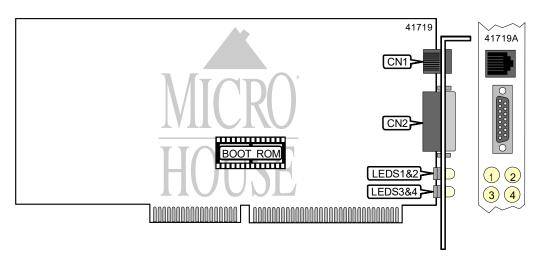

## HEWLETT-PACKARD COMPANY HP 27247B

NIC Type Ethernet
Network Transfer Rate 10Mbps
Data Bus 16-bit ISA
Topology Linear Bus, Star

Wiring Type Unshielded twisted pair

AUI transceiver via DB-15 port

Boot ROM Available

| CONNECTIONS                  |       |                                |       |
|------------------------------|-------|--------------------------------|-------|
| Function                     | Label | Function                       | Label |
| Unshielded twisted pair port | CN1   | AUI transceiver via DB-15 port | CN2   |

| DIAGNOSTIC LED(S) |        |                               |
|-------------------|--------|-------------------------------|
| LED               | Status | Condition                     |
| LED1              | On     | 10Base-5 is active            |
| LED1              | Off    | 10Base-5 is not active        |
| LED2              | On     | Network connection is good    |
| LED2              | Off    | Network connection is broken  |
| LED3              | On     | Data is being transmitted     |
| LED3              | Off    | Data is not being transmitted |
| LED4              | On     | Data is being received        |
| LED4              | Off    | Data is not being received    |