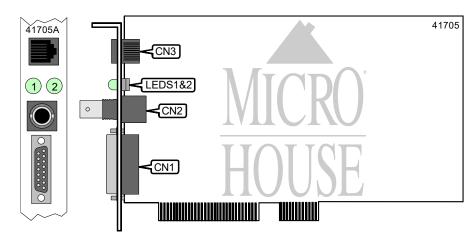

Boot ROM Available (location unidentified)

| CONNECTIONS                    |       |                                       |       |  |
|--------------------------------|-------|---------------------------------------|-------|--|
| Function                       | Label | Function                              | Label |  |
| AUI transceiver via DB-15 port | CN1   | Shielded/Unshielded twisted pair port | CN3   |  |
| RG-58A/U 50ohm coaxial port    | CN2   |                                       |       |  |

| DIAGNOSTIC LED(S) |       |        |                                        |  |
|-------------------|-------|--------|----------------------------------------|--|
| LED               | Color | Status | Condition                              |  |
| LED1              | Green | On     | 10Base-T network connection is good    |  |
| LED1              | Green | Off    | 10Base-T network connection is broken  |  |
| LED2              | Green | On     | Data is being transmitted/received     |  |
| LED2              | Green | Off    | Data is not being transmitted/received |  |