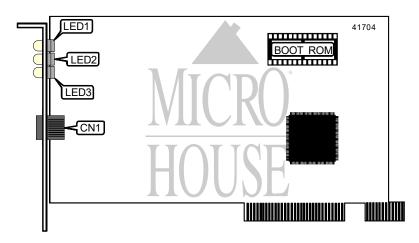

## INTEL CORPORATION ETHER EXPRESS PRO 100+ PCI

NIC Type Ethernet
Network Transfer Rate 10/100Mbps
Data Bus 32-bit PCI
Topology Star

Wiring Type Unshielded twisted pair

Boot ROM Available

| CONNECTIONS                  |       |  |
|------------------------------|-------|--|
| Function                     | Label |  |
| Unshielded twisted pair port | CN1   |  |

| DIAGNOSTIC LED(S) |        |                                         |
|-------------------|--------|-----------------------------------------|
| LED               | Status | Condition                               |
| LED1              | On     | 10Base-T network connection is good     |
| LED1              | Off    | 10Base-T network connection is broken   |
| LED2              | On     | Data is being transmitted/received      |
| LED2              | Off    | Data is not being transmitted/received  |
| LED3              | On     | 100Base-TX network connection is good   |
| LED3              | Off    | 100Base-TX network connection is broken |