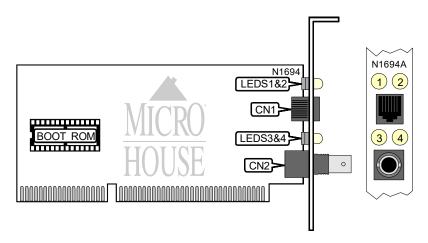

Wiring Type

| CONNECTIONS                  |       |                             |       |
|------------------------------|-------|-----------------------------|-------|
| Function                     | Label | Function                    | Label |
| Unshielded twisted pair port | CN1   | RG-58A/U 50ohm coaxial port | CN2   |

| DIAGNOSTIC LED(S) |        |                                       |
|-------------------|--------|---------------------------------------|
| LED               | Status | Condition                             |
| LED1              | On     | 10Base-T network connection is good   |
| LED1              | Off    | 10Base-T network connection is broken |
| LED2              | On     | Data is being received                |
| LED2              | Off    | Data is not being received            |
| LED3              | On     | Polarity is reversed on 10Base-T      |
| LED3              | Off    | Polarity is correct on 10Base-T       |
| LED4              | On     | Data is being transmitted             |
| LED4              | Off    | Data is not being transmitted         |