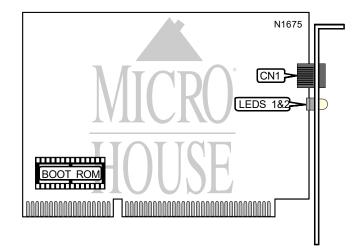

## NATIONAL SEMICONDUCTOR CORPORATION N E 2 0 0 0 P L U S - T

NIC Type Network Transfer Rate Data Bus Topology Wiring Type Boot ROM Ethernet 10Mbps 16-bit ISA Star Unshielded twisted pair Available

| CONNECTIONS                  |       |
|------------------------------|-------|
| Function                     | Label |
| Unshielded twisted pair port | CN1   |

| DIAGNOSTIC LED(S)                                     |        |                              |
|-------------------------------------------------------|--------|------------------------------|
| LED                                                   | Status | Condition                    |
| LED1                                                  | On     | Polarity is good             |
| LED1                                                  | Off    | Polarity is broken           |
| LED2                                                  | On     | Network connection is good   |
| LED2                                                  | Off    | Network connection is broken |
| Note: The locations of LED1 and LED2 is unidentified. |        |                              |