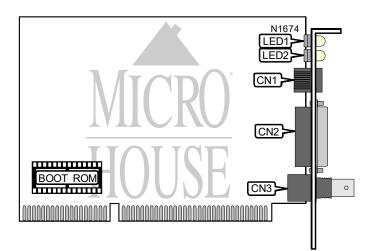

## NATIONAL SEMICONDUCTOR CORPORATION NE2000PLUS-CTA

NIC Type Network Transfer Rate Data Bus Topology Wiring Type Ethernet 10Mbps 16-bit ISA Linear Bus, Star Unshielded twisted pair AUI transceiver via DB-15 port RG-58A/U 50ohm coaxial Available

Boot ROM

| CONNECTIONS                    |       |                             |       |
|--------------------------------|-------|-----------------------------|-------|
| Function                       | Label | Function                    | Label |
| Unshielded twisted pair port   | CN1   | RG-58A/U 50ohm coaxial port | CN3   |
| AUI transceiver via DB-15 port | CN2   |                             |       |

| DIAGNOSTIC LED(S)                                     |        |                                       |  |
|-------------------------------------------------------|--------|---------------------------------------|--|
| LED                                                   | Status | Condition                             |  |
| LED1                                                  | On     | Polarity is good on 10Base-T          |  |
| LED1                                                  | Off    | Polarity is broken on 10Base-T        |  |
| LED2                                                  | On     | 10Base-T network connection is good   |  |
| LED2                                                  | Off    | 10Base-T network connection is broken |  |
| Note: The locations of LED1 and LED2 is unidentified. |        |                                       |  |